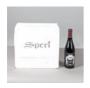

#### SPERI AMARONE CLASSICO 2001 - BOXED.

12 bottles of Speri Amarone Della Valpolicella Classico 2001, 750ml and in it's original cardboard box. Box 33cms by 26cms \*Part of a large private collection \*Please note that Auctionet cannot assist with postage outside of the UK.

Estimación: 100 - 150 GBP Precio de remate: 340 GBP

195