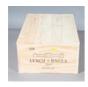

#### CHATEAU LYNCH-BAGES PAUILLAC 2016 - CASED.

A set of six 750ml bottles of Chateau Lynch-Bages Pauillac 2016, in an unopened wooden case. Case 33cms by 26cms \*Part of a large private collection. \*Please note that Auctionet cannot assist with postage outside of the UK.

Estimate: 200 - 300 GBP Hammer price: 460 GBP