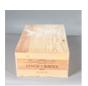

#### CHATEAU LYNCH-BAGES PAUILLAC 2016 - CASED.

A set of six 750ml bottles of Chateau Lynch-Bages Pauillac 2016, in an unopened wooden case. Case 33cms by 26cms \*Part of a large private collection. \*Please note that Auctionet cannot assist with postage outside of the UK.

Estimate: 200 - 300 GBP Hammer price: 460 GBP