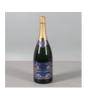

#### CHAMPAGNE - ANDRE CLOUET GRANDE RESERVE.

A large bottle of Grande Reserve Champagne 'Andre Clouet' Brut, magnum size (1500ml). \*Part of a large private collection \*Please note that Auctionet cannot assist with postage outside of the UK.

Estimate: 40 - 60 GBP Hammer price: 60 GBP