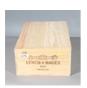

#### CHATEAU LYNCH-BAGES PAUILLAC 2016 - CASED.

A set of six 750ml bottles of Chateau Lynch-Bages Pauillac 2016, in an unopened wooden case. Case 33cms by 26cms \*Part of a large private collection. \*Please note that Auctionet cannot assist with postage outside of the UK.

Estimate: 200 - 300 GBP Hammer price: 460 GBP