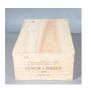

#### CHATEAU LYNCH-BAGES PAUILLAC 2016 - CASED.

A set of six 750ml bottles of Chateau Lynch-Bages Pauillac 2016, in an unopened wooden case. Case 33cms by 26cms \*Part of a large private collection. \*Please note that Auctionet cannot assist with postage outside of the UK.

Estimate: 200 - 300 GBP Hammer price: 460 GBP